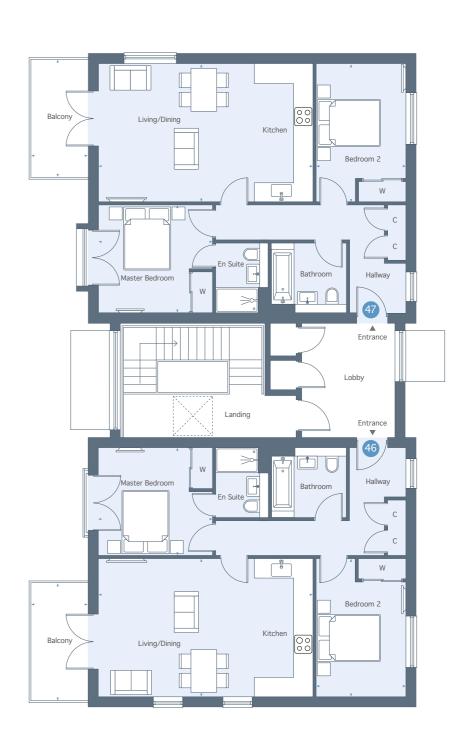

PLOTS 46 & 47

| S             | ec     | on  | d | $\mathbf{F}$ | 0 | or |  |
|---------------|--------|-----|---|--------------|---|----|--|
| $\mathcal{I}$ | $\sim$ | OII | • |              |   | O. |  |

| Living/Dining/Kitchen | 6.60m x 4.25m | 21'8" x 13'11" |
|-----------------------|---------------|----------------|
| Bedroom 1             | 3.51m x 3.31m | 11'6" x 10'10" |
| Bedroom 1 En-Suite    | 1.62m x 2.14m | 5'4" x 7'0"    |
| Bedroom 2             | 2.76m x 4.25m | 9'1" x 13'11"  |
| Balcony               | 1.65m x 3.40m | 5'5" x 11'2"   |
| Total Area            | 72.5 sq m     | 780 sq ft      |