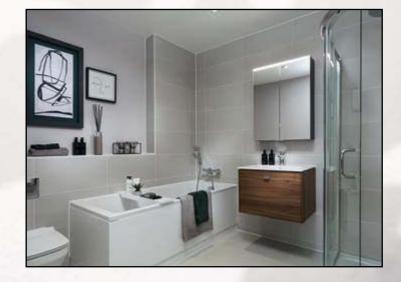

#### Bathrooms

- Duravit sanitaryware to all bathrooms
- Contemporary white washbasin with Hansgrohe polished chrome mixer tap
- Contemporary white WC with concealed cistern and soft close seat and cover
- Mirrored cabinets with shelves, integrated lights and a socket (where applicable)
- Under-sink luxury drawers (where applicable)
- Contemporary white bath with Hansgrohe polished chrome mixer tap
- Polished chrome electric heated towel ladder radiators – independently heated for summer use
- Saloni 100% porcelain tiles to the walls and floors

#### **En-Suite**

- Duravit sanitaryware to all en-suites
- Contemporary white washbasin with Hansgrohe polished chrome mixer tap
- Contemporary white WC with concealed cistern and soft close seat and cover
- Walk-in shower with frameless glass screen, overhead polished chrome pressure rain shower, thermostatically controlled shower mixer for rain shower head and separate hand shower
- Mirrored cabinets with shelves, integrated lights and a socket (where applicable)
- Under-sink luxury drawers (where applicable)
- Polished chrome electric towel ladder radiators
   independently heated for summer use
- Polished chrome robe hook
- Saloni 100% porcelain tiles to the walls and floors