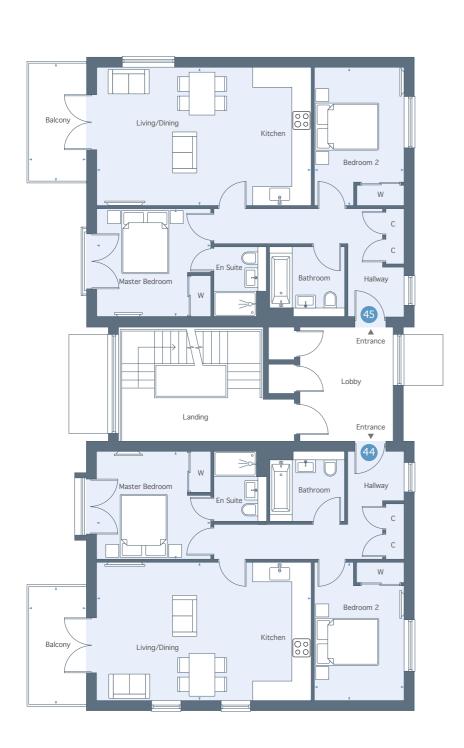

# PLOTS 44 & 45

First Floor

| Living/Dining/Kitchen | 6.60m x 4.25m | 21'8" x 13'11" |
|-----------------------|---------------|----------------|
| Bedroom 1             | 3.51m x 3.31m | 11'6" x 10'10" |
| Bedroom 1 En-Suite    | 1.62m x 2.14m | 5'4" x 7'0"    |
| Bedroom 2             | 2.76m x 4.25m | 9'1" x 13'11"  |
| Balcony               | 1.65m x 3.40m | 5'5" x 11'2"   |
| Total Area            | 72.5 sq m     | 780 sq ft      |

PLOTS 46 & 47

| S             | ec     | on  | d | $\mathbf{F}$ | 0 | or |  |
|---------------|--------|-----|---|--------------|---|----|--|
| $\mathcal{I}$ | $\sim$ | OII | • |              |   | O. |  |

| Living/Dining/Kitchen | 6.60m x 4.25m | 21'8" x 13'11" |
|-----------------------|---------------|----------------|
| Bedroom 1             | 3.51m x 3.31m | 11'6" x 10'10" |
| Bedroom 1 En-Suite    | 1.62m x 2.14m | 5'4" x 7'0"    |
| Bedroom 2             | 2.76m x 4.25m | 9'1" x 13'11"  |
| Balcony               | 1.65m x 3.40m | 5'5" x 11'2"   |
| Total Area            | 72.5 sq m     | 780 sq ft      |