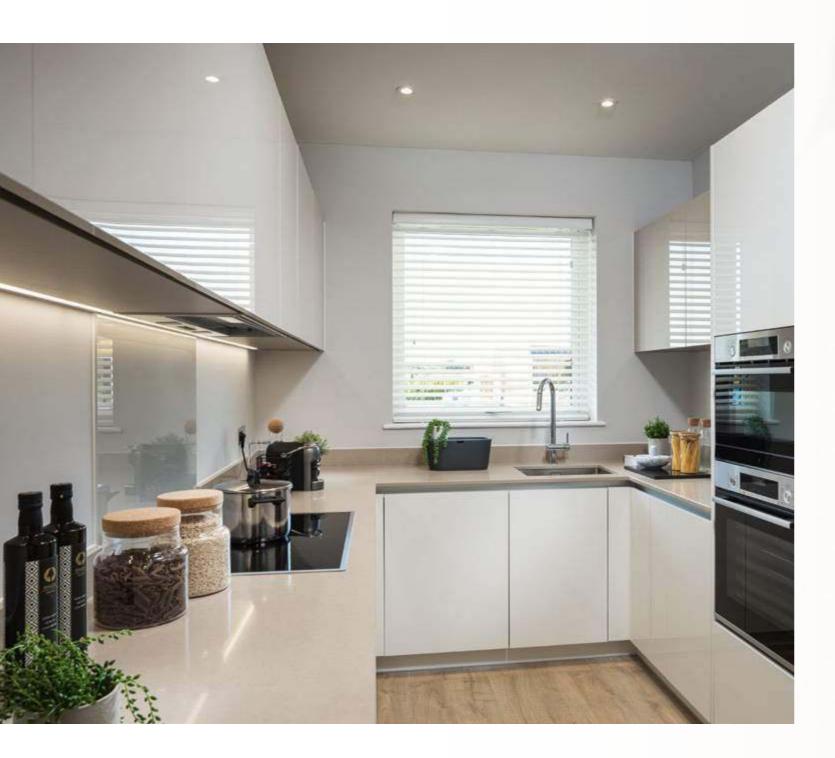

#### Kitchens

- Individually designed high specification kitchen furniture with soft close doors and drawers
- LED down-lighters and LED feature lighting to underside of wall cabinets
- Stainless steel inset sink with feature chrome mixer taps
- Bosch built-in oven
- Bosch touch control induction hob with glass splash-back
- Telescopic built-in extractor hood with LED lights
- Bosch fully integrated fridge/freezer
- Bosch fully integrated dishwasher
- Bosch fully integrated washing machine or washer dryer
- Space for tumble dryer
- Worktops in various finishes with upstands
- Polished chrome electric points above worktops
- Saloni 100% porcelain floor tiling or wood flooring