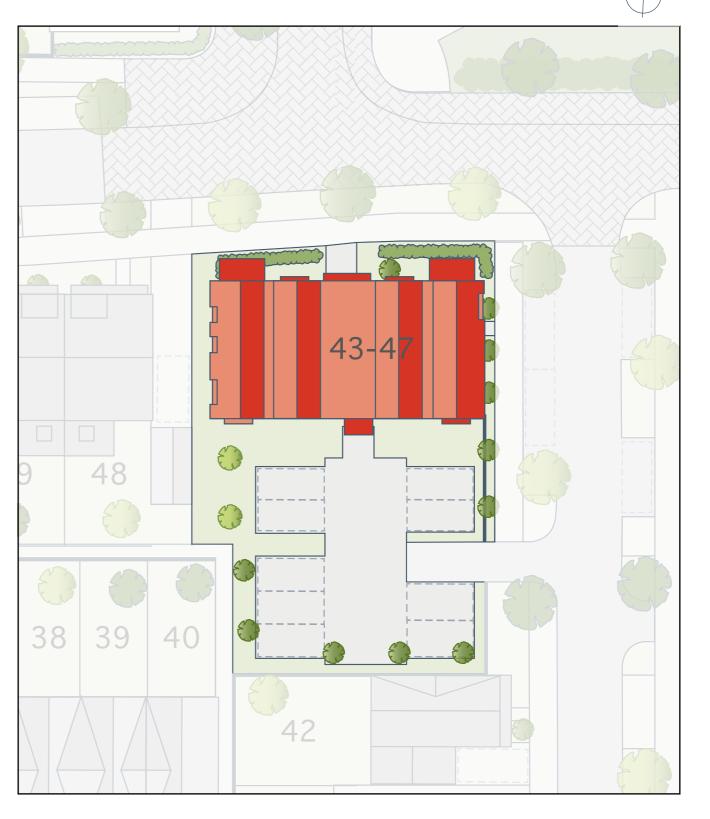

# DEVELOPMENT LAYOUT PARK VIEW WEST

Development layouts are not to scale. Trees, landscaping and gardens are indicative only and may alter during construction and therefore should be used for general guidance only. Finishes and materials may vary from those shown here. Development layouts, including number of homes, plot locations, parking arrangements, play areas and public open spaces, may change. Please ask your Sales Consultant for specific details.