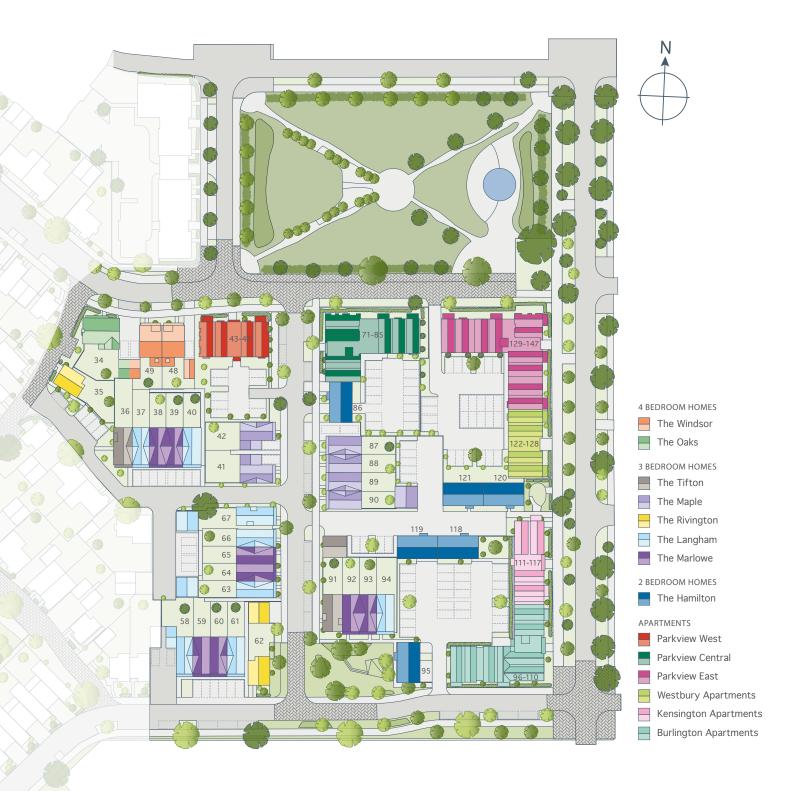

# DEVELOPMENT LAYOUT PARK VIEW WEST

Development layouts are not to scale. Trees, landscaping and gardens are indicative only and may alter during construction and therefore should be used for general guidance only. Finishes and materials may vary from those shown here. Development layouts, including number of homes, plot locations, parking arrangements, play areas and public open spaces, may change. Please ask your Sales Consultant for specific details.

# DEVELOPMENT LAYOUT